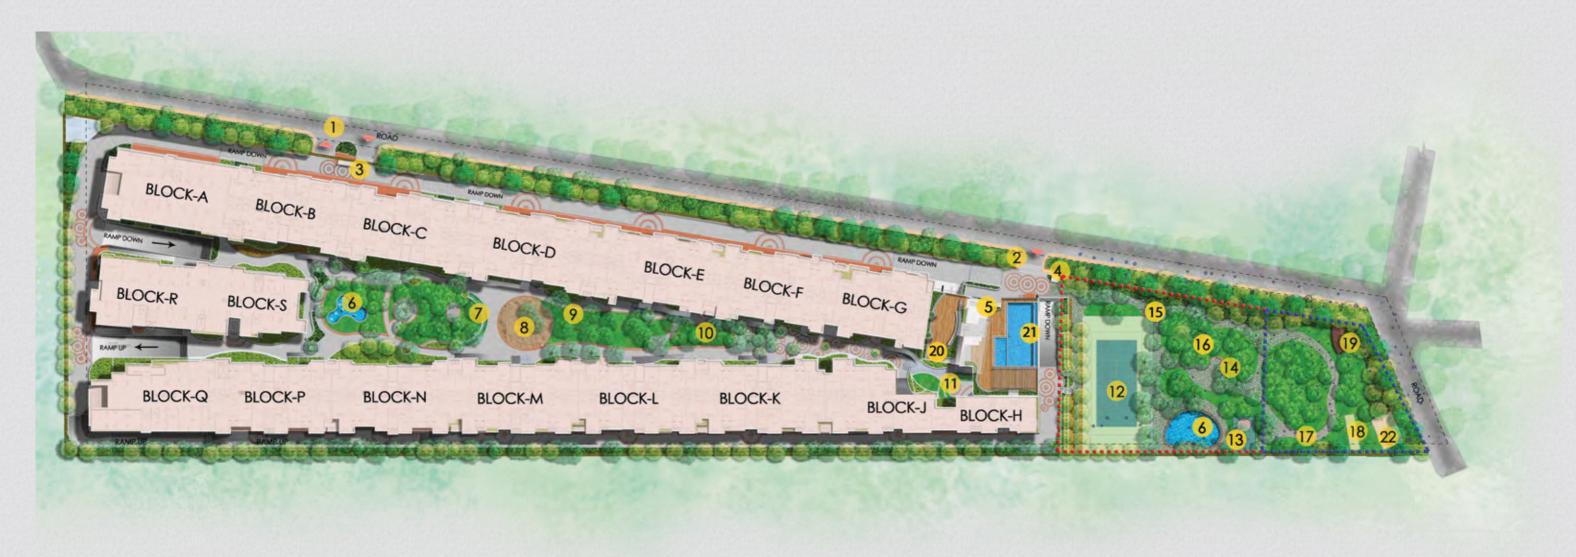

## **LEGENDS**

- 1. Main Entry / Exit
- 2. Clubhouse Entry
- 3. Security Cabin (Main Entry)
- 4. Security Cabin (Clubhouse)
- 5. Clubhouse
- 6. Recharge Pond
- 7. Open Air Theatre

- 8. Children's Play Area
- 9. Tot Lot Area
- 10. Outdoor Gym
- 11. Informal Seating Area
- 12. Tennis Court
- 13. Basketball Hoop
- 14. Seating Area
- 15. 1.2m Wide Jogging / Walking Pathway

- 16. Kid's Play Area
- 17. Reflexology Pathway
- 18. Cricket Practice Pitch
- 19. Pergola with Seating
- 20. Clubhouse Terrace Party Area
- 21. Swimming Pool (On Clubhouse Terrace)
- 22. Organic Waste Converter (OWC)

----- Civic Amenities
----- Park & Open Spaces